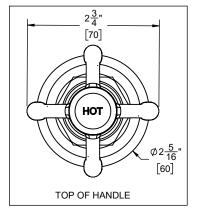

## THROUGH-HOLE SPECIFICATIONS

RECOMMENDED <u>MIN</u> <u>MAX</u> SPOUT: Ø1" [35] Ø1-3/8" [35] Ø1-5/8" [41] VALVE: Ø1-1/4" [32] Ø 1-3/8" [35] Ø1-5/8" [41]

**DIMENSIONS SHOWN TO NEAREST 1/16"** [DIMENSIONS SHOWN TO NEAREST 1mm]