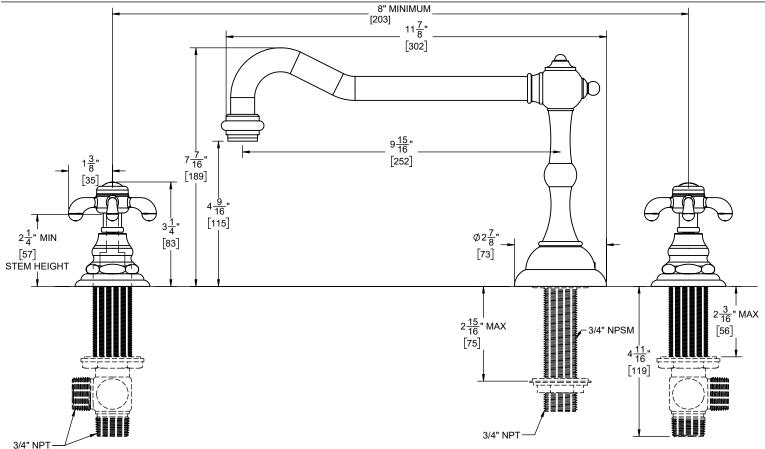

## **Features**

Available in 28 finishes including 13 PVD finishes

- All brass construction
- 9-15/16" spout center to center
- Spout has easy Quick Connect fitting 16 gpm (60.6 L/min) max flow rate at 60 psi
- Requires rough valve (08-75-99) sold separately

## THROUGH-HOLE SPECIFICATIONS

RECOMMENDED <u>MIN</u> <u>MAX</u> SPOUT: Ø1" [35] Ø1-3/8" [35] Ø1-5/8" [41] VALVE: Ø1-1/4" [32] Ø 1-3/8" [35] Ø1-5/8" [41]

**DIMENSIONS SHOWN TO NEAREST 1/16"** [DIMENSIONS SHOWN TO NEAREST 1mm]